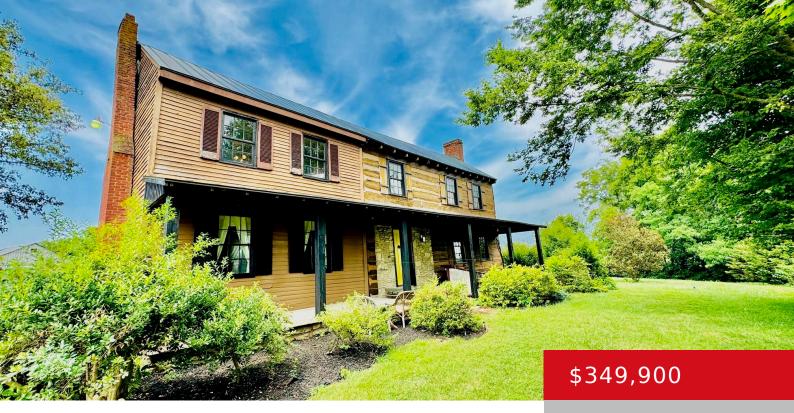

#### **3944 BLOOMFIELD RD, BARDSTOWN, KY 40004**

http://zhomesre.com

Experience the perfect blend of history and convenience at this unique log home built in the late 1700s on Bloomfield Rd. Formerly a bed and breakfast, this property boasts a main house with charming features, two sheds, a root cellar, and a barn, providing endless possibilities for renovation and expansion. Located just 4 miles from [...]

- 3 beds
- 2 baths
- Single Family Residence
- Active
- 4200 sq ft

### Basics

Type: Single Family Residence Bedrooms: 3 beds Area: 4200 sq ft Year built: 1774 County Or Parish: Nelson Bathrooms Full: 2 Status: Active Bathrooms: 2 baths Lot size: 74487.6 sq ft Lot Features: Cleared Subdivision Name: NONE

# **Building Details**

Stories: 2 Fencing: Other, Wood Construction Materials: Log, Wood Frame Electric: Residential Roof: Metal Basement: None

## **Amenities & Features**

Cooling: MiniSplit/Ductless

**Utilities:** Electricity Connected, Septic System, Public Water

Heating: MiniSplit/Ductless

**Exterior Features:** Out Buildings, Porch

Parking Features: Driveway