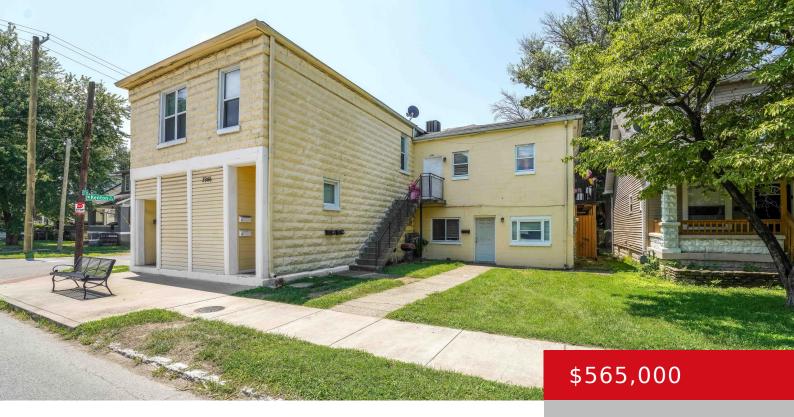

## **3944 S 3RD ST, LOUISVILLE, KY 40214**

http://zhomesre.com

Investors, this is your opportunity to own a cash flowing 8-Plex! Lots of upside with this apartment, currently 6 of the 8 units are currently rented. Many cosmetic updates completed and close proximity to Churchill Downs and UofL's Campus. Buyers and/or buyer's agent to verify sq/footage and zoning.

## **Basics**

**Type:** Apartment **Status:** Active

Bathrooms: 0 baths Area: 4944 sq ft

Lot size: 0.12 sq ft Year built: 124

County Or Parish: Jefferson Subdivision Name: NONE

## **Building Details**

Architectural Style: Select One Electric: MultiFamily

**Roof:** Shingle **Construction Materials:** Block, Brick