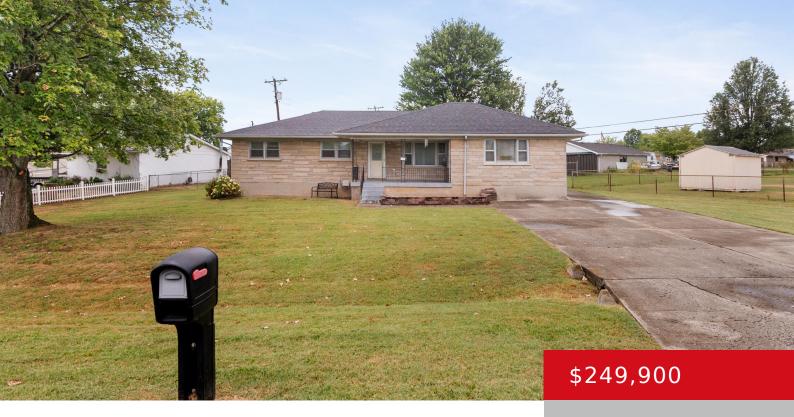

## 395 LEE VILLA CIR, SHEPHERDSVILLE, KY 40165

http://zhomesre.com

This home has TONS of space..there are 2 FULL bathrooms, eat in kitchen, hardwood floors and a large lot! There are 4 rooms being used as bedrooms now, one off the living room that could be a suite room (full bathroom) with fresh paint and NEW carpet.

Additionally there is an exterior entrance to this [...]

- 4 heds
- 2 haths
- Single Family Residence
- Active
- 1683 sq ft

**Basics** 

**Type:** Single Family Residence

Bedrooms: 4 beds

**Area: 1683** sq ft

Year built: 1963

County Or Parish: Bullitt

**Bathrooms Full: 2** 

**Status:** Active

Bathrooms: 2 baths

**Lot size: 29185.2** sq ft

Lot Features: Cleared, Level

**Subdivision Name: LEES ACRES** 

## **Building Details**

**Foundation Details:** Crawl Space **Stories:** 1

**Electric:** Residential **Fencing:** Full, Chain Link

Roof: Shingle Construction Materials: Stone

Basement: None

## **Amenities & Features**

**Cooling:** Central Air **Exterior Features:** Deck

Utilities: Septic System Parking Features: Driveway

**Heating:** Natural Gas