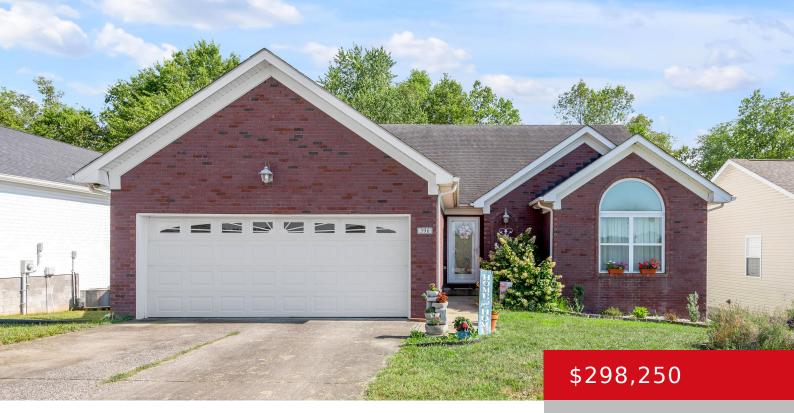

## **396 BRIDLEWOOD AVE, SHELBYVILLE, KY** 40065

http://zhomesre.com

\*Price improvement\*This delightful 3-bedroom, 2-bathroom ranch-style home offers a perfect blend of comfort and convenience. As you step inside, you'll be greeted by a spacious great room featuring built-in bookshelves and a cozy fireplace—ideal for relaxing or entertaining. The kitchen is a cook's dream with updated cabinets, stainless steel appliances, a breakfast bar, and a [...]

## Basics

Type: Single Family Residence Bedrooms: 3 beds Area: 1704 sq ft Year built: 2007 Subdivision Name: BRIDLEWOOD ESTATES Status: Pending Bathrooms: 2 baths Lot size: 7506 sq ft County Or Parish: Shelby Bathrooms Full: 2