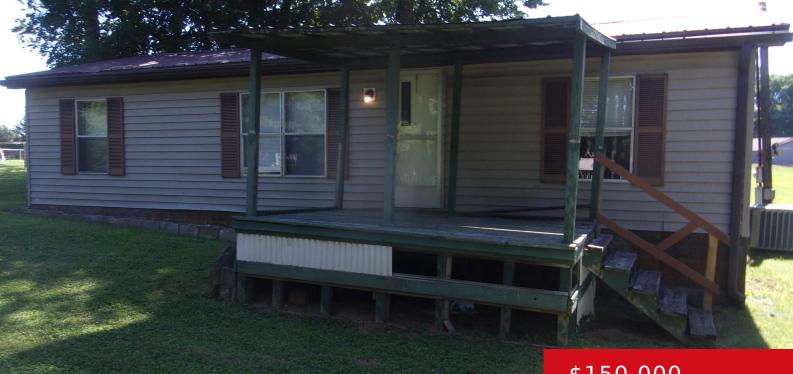

# 3960 SAMUELS RD, COXS CREEK, KY 40013

http://zhomesre.com

A 1990 manufactured home on a nice corner lot just of Hwy 245. The home has 3 bedrooms, 2 baths, living room, laundry, and kitchen. City water and septic. In need of some repairs and will not qualify for any government funded loans. Cash or conventional only. With some work, this could make a nice [...]

#### \$150,000

- 3 beds
- 2 baths
- Single Family Residence
- Active
- 996 sq ft

## **Building Details**

Stories: 1 Fencing: None Construction Materials: Vinyl Siding Electric: Residential Roof: Metal Basement: None

### **Amenities & Features**

Cooling: Central Air Utilities: Electricity Connected, Septic System, Public Water Heating: Electric, Forced Air Exterior Features: Porch, Deck
Parking Features: None