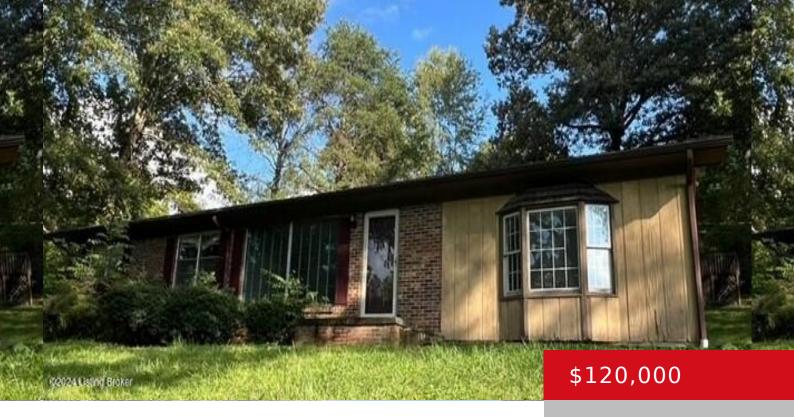

# 40 DEARBORN AVE, BARBOURVILLE, KY 40906

http://zhomesre.com

Convenient location just off 25E, close to all amenities. Spacious ranch style home situated on a one acre lot. First floor living with three bedrooms, two baths, living room, family room, laundry and kitchen with hearth room/fireplace. Large rear deck. Rear yard tiered decking leads to above/ground pool and poolhouse area. Two outbuildings for storage. [...]

#### **Basics**

**Type:** Single Family Residence **Status:** Active

Bedrooms: 3 bedsBathrooms: 2 bathsArea: 1434 sq ftLot size: 43560 sq ft

Year built: 1980 Lot Features: Irregular

County Or Parish: Knox Subdivision Name: NONE