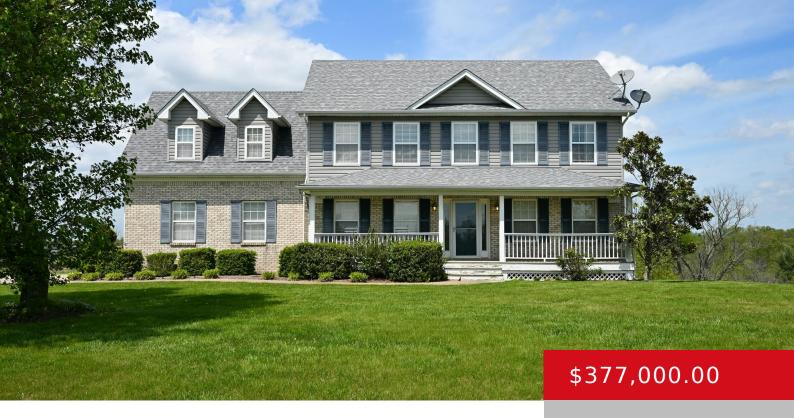

## 40 PENN CT, SMITHFIELD, KY 40068

http://zhomesre.com

Located in the desirable Lost Creek Estates, this home is Henry County living at its best! With amazing curb appeal, this home includes detailed landscaping, a beautiful front porch, and a large yard with views for miles. This inviting home sits atop the highest point in the subdivision which allows for breathtaking views of the [...]

#### **Basics**

**Type:** Single Family Residence **Status:** Active

Bedrooms: 4 beds

Area: 2155 sq ft

Year built: 2004

Bathrooms: 3 baths

Lot size: 45738 sq ft

Lot Features: Irregular