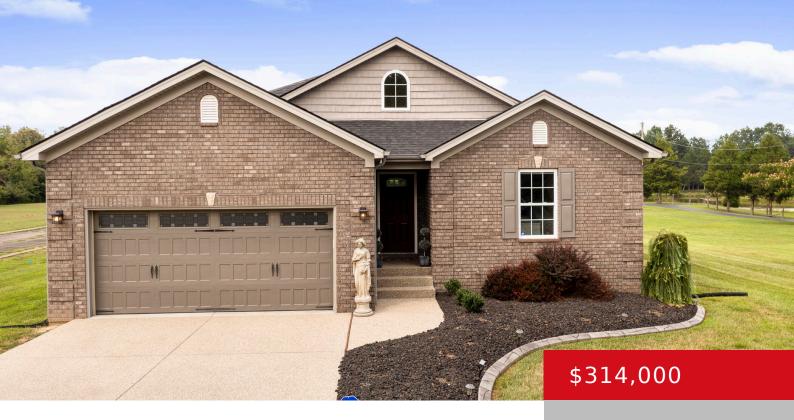

# 400 BEECH GROVE RD, SHEPHERDSVILLE, KY 40165

http://zhomesre.com

You're not going to find a better cared for home than 400 Beech Grove Rd, and it's obvious from the moment you pull into the driveway. Custom built in 2019, be sure to note the beautiful brick work, professionally manicured lawn, clean landscaping with curbing, and a perfect patio for entertaining off the rear off [...]

#### **Basics**

**Type:** Single Family Residence **Status:** Active

Bedrooms: 3 beds Bathrooms: 2 baths

**Area: 1327** sq ft **Lot size: 15681.6** sq ft

Year built: 2019 County Or Parish: Bullitt

**Subdivision Name: NONE Bathrooms Full: 2** 

## **Building Details**

**Foundation Details:** Crawl Space, Concrete Blk **Stories:** 1

Electric: Residential Fencing: None

Roof: Shingle Construction Materials: Brick, Vinyl Siding

**Garage Spaces:** 2 **Basement:** None

### **Amenities & Features**

Cooling: Central Air Exterior Features: Patio

**Utilities:** Electricity Connected, Public Sewer, Public **Parking Features:** Attached, Driveway

Water

**Heating:** Electric