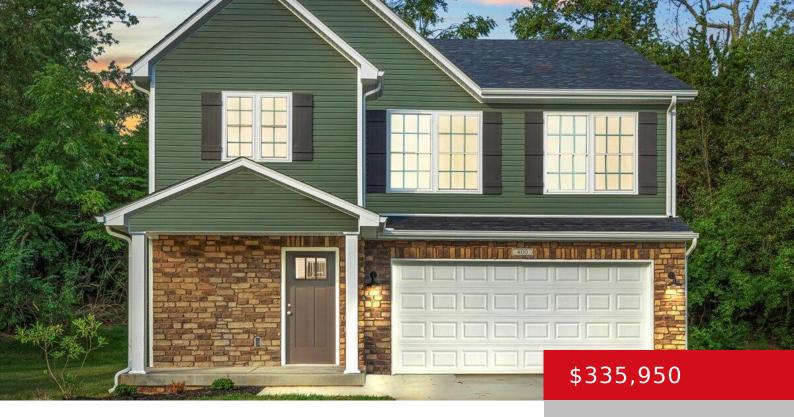

### **400 SANDY CIR, ELIZABETHTOWN, KY 42701**

http://zhomesre.com

Welcome to your dream home! This stunning new construction property is the perfect blend of modern design, quality craftsmanship, and unbeatable value. Boasting an impressive open floor plan, this home offers spacious living areas that are ideal for both everyday comfort and entertaining guests. The heart of the home is the gourmet kitchen, which features [...]

- 3 heds
- 3 haths
- Single Family Residence
- Active
- 1754 sq ft

#### **Basics**

**Type:** Single Family Residence **Status:** Active

Bedrooms: 3 beds

Area: 1754 sq ft

Lot size: 21780 sq ft

Year built: 2024 Lot Features: Cleared, Wooded

County Or Parish: Hardin Subdivision Name: SANDY SPRINGS

# **Building Details**

Foundation Details: Slab Stories: 2

**Electric:** Residential **Fencing:** None

Roof: Shingle Construction Materials: Wood Frame, Stone, Vinyl Siding

**Garage Spaces:** 2 **Basement:** None

## **Amenities & Features**

**Cooling:** Central Air, Heat Pump **Exterior Features:** Patio, Porch

**Utilities:** Electricity Connected, Public Sewer, Public **Parking Features:** Attached, Entry

Water

Heating: Electric, Forced Air, Heat Pump