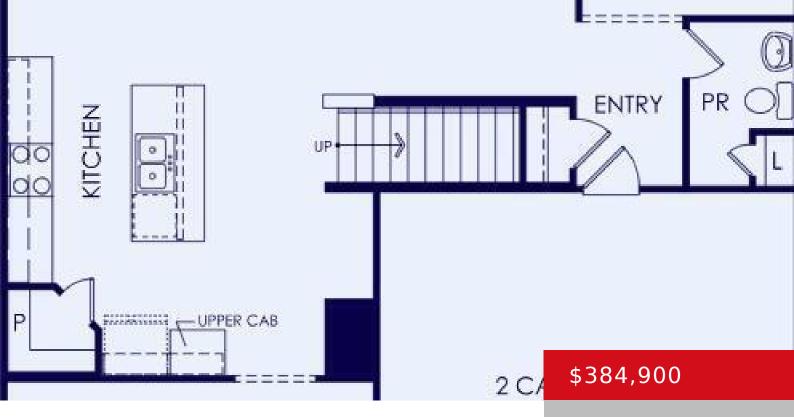

### 4000 AIKEN BACK LN, LA GRANGE, KY 40031

http://zhomesre.com

Available November! This home has all the sought after features included in this 4-bedroom home. The open kitchen has a gorgeous granite island, walk-in pantry, stainless appliances, white shaker style cabinets that over looks the gathering room that is perfect if you like to entertain. There is a flex room in the front of the [...]

- 4 heds
- 3 haths
- Single Family Residence
- Active
- 2606 sq ft

**Basics** 

**Type:** Single Family Residence **Status:** Active

**Bedrooms: 4** beds **Bathrooms: 3** baths

**Area: 2606** sq ft **Lot size: 0** sq ft