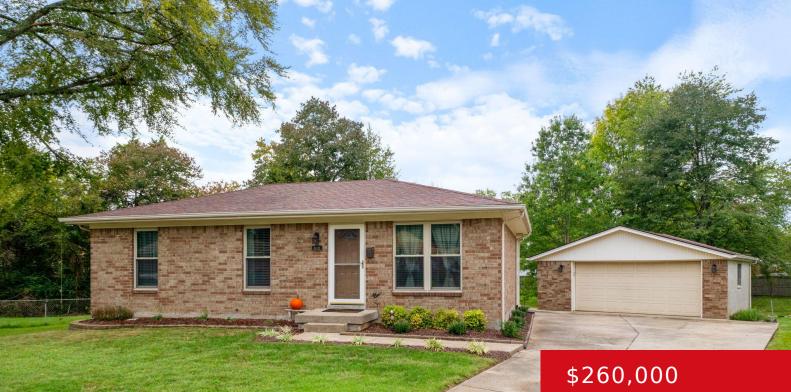

#### 4001 SEA WAVE CT, LOUISVILLE, KY 40229 http://zhomesre.com

FINISHED BASEMENT, LARGE DETATCHED GARAGE, LARGE PARK LIKE BACKYARD! This home is cute as a button and has been extremely well cared for by the sellers for the last 30 years. It is located in a quiet court in Treasure Island. On the main floor is your living room, large kitchen and 3 bedrooms with [...]

#### Basics

Type: Single Family Residence Bedrooms: 3 beds Area: 1750 sq ft Year built: 1977 Subdivision Name: TREASURE ISLAND Status: Active Bathrooms: 2 baths Lot size: 7840.8 sq ft County Or Parish: Jefferson Bathrooms Full: 1

# **Building Details**

Foundation Details: Poured Concrete Electric: Residential Roof: Shingle Garage Spaces: 2 Stories: 1 Fencing: Partial Construction Materials: Brk/Ven Basement: Partially finished

## **Amenities & Features**

Cooling: Central Air, Heat Pump Utilities: Public Sewer, Public Water Heating: Heat Pump Exterior Features: Deck
Parking Features: Detached, Driveway