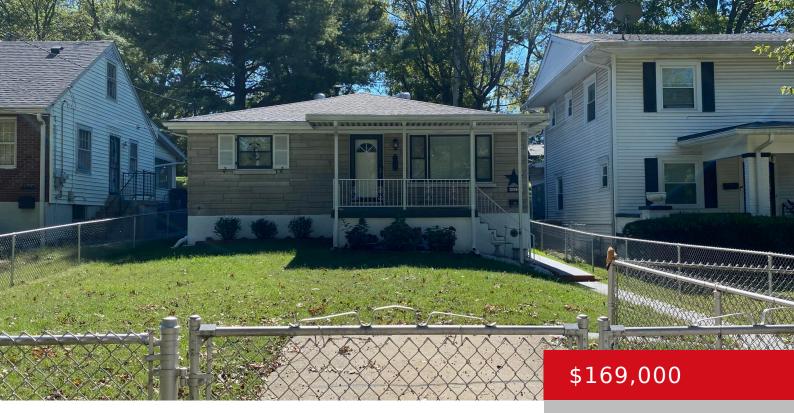

# 4002 NORTHWESTERN PKWY, LOUISVILLE, KY 40212

http://zhomesre.com

Looking for a home that is move in ready? This very well maintained 3 bedroom, 1 bath home with a finished basement could be it. This home offers a newer roof and a fenced in yard with an outbuilding for storage. Conveniently located close to Shawnee Golf Course, 64 and 264.

#### **Basics**

**Type:** Single Family Residence

Bedrooms: 3 beds

Area: 2048 sq ft

Lot size: 6534 sq ft

Year built: 1959 County Or Parish: Jefferson

**Status:** Active

**Subdivision Name:** WESTVIEW TERRACE **Bathrooms Full:** 1

## **Building Details**

Stories: 1 Electric: Residential

Fencing: Chain Link Roof: Shingle

Construction Materials: Wood Frame, Stone Basement: Finished