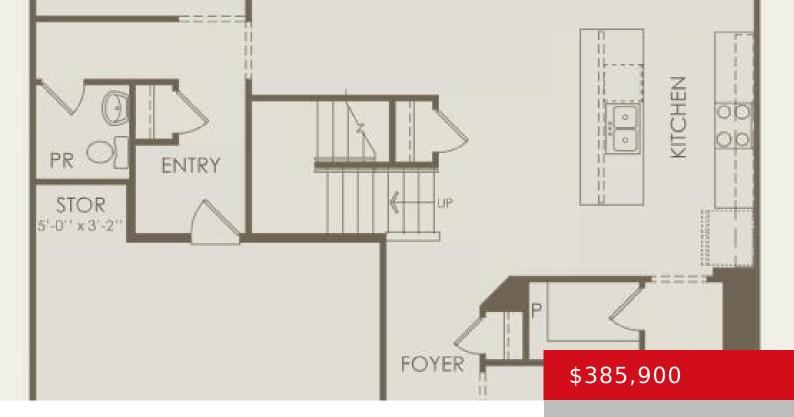

### 4003 AIKEN BACK LN, LA GRANGE, KY 40031

http://zhomesre.com

Available October! Welcome home to the Mitchell floorplan. This home has a huge formal dining room that is perfect for large gatherings and entertaining. The open kitchen has a beautiful granite island that will fit several seats and is open to the gathering room. The kitchen has a walk-through pantry, stainless appliances, counterspace galore, along [...]

### **Basics**

**Type:** Single Family Residence

Bedrooms: 4 beds Area: 3020 sq ft Year built: 2024

rear built. 2024

**Subdivision Name: CHERRY GLEN** 

**Status:** Active

**Bathrooms: 3** baths **Lot size: 6600** sq ft