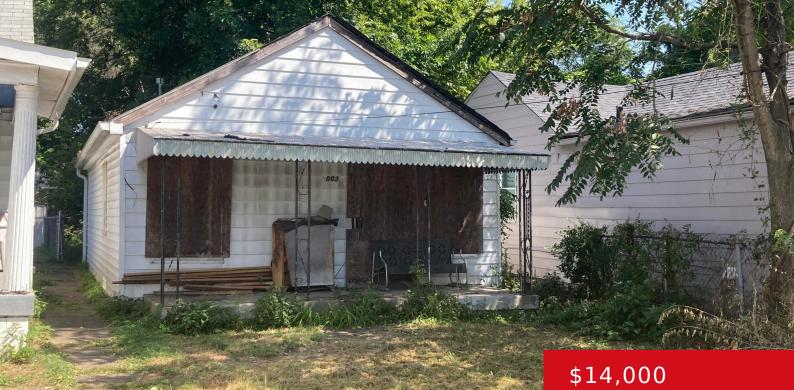

# 4003 GRAND AVE, LOUISVILLE, KY 40211

http://zhomesre.com

Single family home with rear alley access. Home is in need of many repairs but would make a great investment property. Property can be purchased in a bundle sale with the followng properties; 2624 Woodland Ave and 3832 Grand Ave.

#### Basics

Type: Single Family Residence Bedrooms: 1 bed Area: 660 sq ft Year built: 1948 Subdivision Name: SUNSET Status: Pending Bathrooms: 1 bath Lot size: 3125 sq ft County Or Parish: Jefferson Bathrooms Full: 1

## **Building Details**

Stories: 1 Fencing: Partial Construction Materials: Wood Frame Electric: Residential Roof: Shingle Basement: None

### **Amenities & Features**

Cooling: None, Other Utilities: Public Sewer, Public Water Heating: Other Exterior Features: Porch
Parking Features: Entry Rear, Street