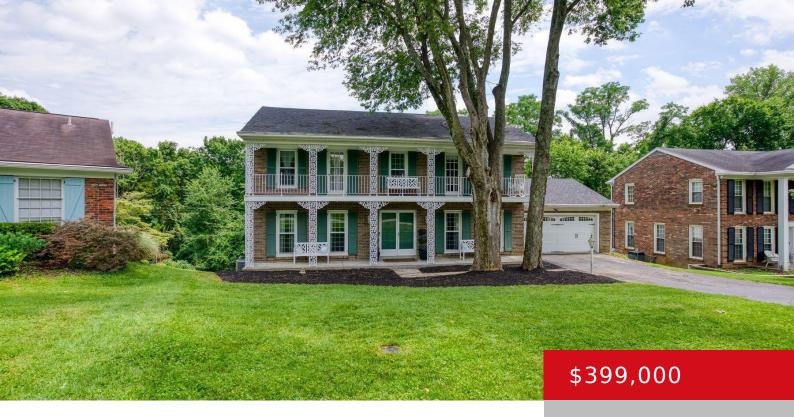

# 4004 OLD BROWNSBORO HILLS RD, LOUISVILLE, KY 40241

http://zhomesre.com

Welcome to Brownsboro Farms! This large 2-story brick home boasts 5 bedrooms and 3.5 bathrooms, spanning over 3500 sqft including a finished walk-out basement with kitchenette. Step onto the large front porch and into the foyer of the home which is adorned with elegant hardwood flooring throughout. The living room features built-ins and a cozy [...]

#### **Basics**

**Type:** Single Family Residence **Status:** Active Under Contract

**Bedrooms: 5** beds **Bathrooms: 4** baths

**Area: 3536** sq ft **Lot size: 16988.4** sq ft

Year built: 1970 Lot Features: Level