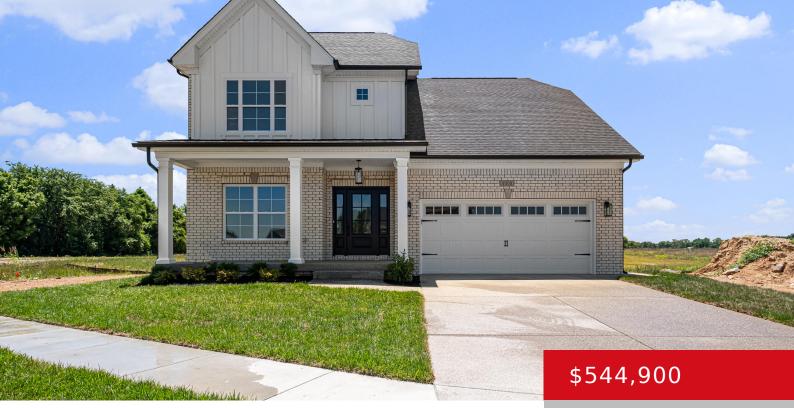

#### 4008 PADDOCK FARM RD, LOUISVILLE, KY 40299

http://zhomesre.com

Fabulous brick 1.5 story home located in The Paddock At Hurstbourne Commons. A great plan that has it all! A MUST SEE! This four bedroom, three full bath gem has approx. 2,222 square feet. This home comes with custom flooring, tiled primary shower and laundry room(must see), covered back exterior patio, and a first floor [...]

- 4 beds
- 3 baths
- Single Family Residence
- Active
- 2222 sq ft

### Basics

| Type: Single Family Residence | Status: Active                                       |
|-------------------------------|------------------------------------------------------|
| Bedrooms: 4 beds              | Bathrooms: 3 baths                                   |
| <b>Area: 2222</b> sq ft       | Lot size: 6534 sq ft                                 |
| Year built: 2024              | Lot Features: Cleared                                |
| County Or Parish: Jefferson   | Subdivision Name: The Paddock at Hurstbourne Commons |
| Bathrooms Full: 3             |                                                      |