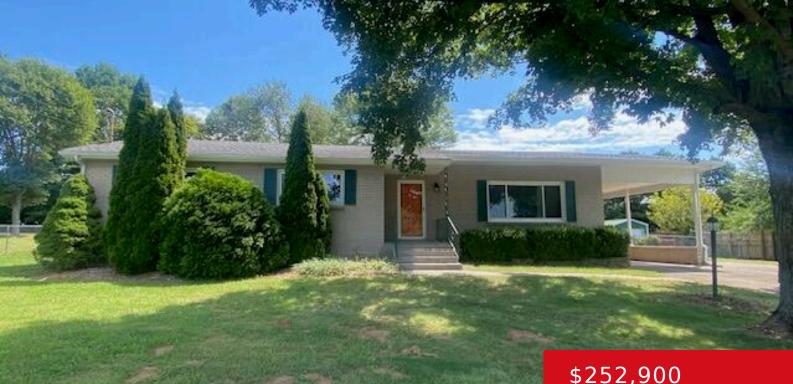

#### 4010 DIXIE LN, BARDSTOWN, KY 40004

http://zhomesre.com

Enjoy your morning coffee or afternoon tea as you kick back & relax on the rear patio and enjoy lovely backyard views at 4010 Dixie Lane. Don't Miss this neat & tidy Three-bedroom two bath brick ranch with attached carport on .50-acre lot near all the amenities of historic Bardstown, Flaget hospital & easy access [...]

- \$252,900

### Basics

Type: Single Family Residence Bedrooms: 3 beds Area: 1522 sq ft Year built: 1974 County Or Parish: Nelson Bathrooms Full: 2 Status: Active Bathrooms: 2 baths Lot size: 21780 sq ft Lot Features: Level Subdivision Name: NONE

# **Building Details**

Stories: 1 Fencing: Chain Link Construction Materials: Brick Electric: Residential Roof: Shingle Basement: None

## **Amenities & Features**

Cooling: Central Air Utilities: Public Water Exterior Features: Patio, Out Buildings Parking Features: 1 Car Carport, Attached, Entry Front, Driveway

Heating: Electric, Propane, Heat Pump