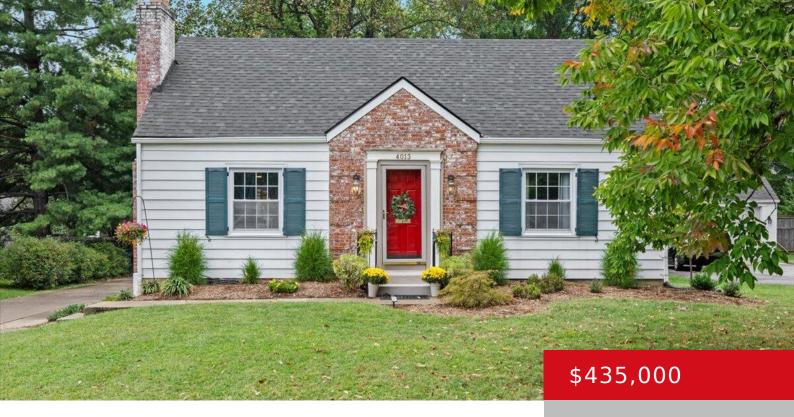

#### **4013 ELMWOOD AVE, LOUISVILLE, KY 40207** http://zhomesre.com

Charming Cape Cod in desirable St. Matthews. Welcome to this inviting 3-bedroom, 2-bath Cape Cod home, nestled in one of the most sought-after neighborhoods in St. Matthews. With 1,674 sq. ft. of above-grade living space, plus an additional 458 sq. ft. in the partially finished basement, this home offers a perfect blend of classic charm [...]

- 3 beds
- 2 baths
- Single Family Residence
- Active Under Contract
- 2133 sq ft

#### Basics

Type: Single Family Residence Bedrooms: 3 beds Area: 2133 sq ft Year built: 1947 Subdivision Name: BELLEWOOD Status: Active Under Contract
Bathrooms: 2 baths
Lot size: 9631 sq ft
County Or Parish: Jefferson
Bathrooms Full: 2