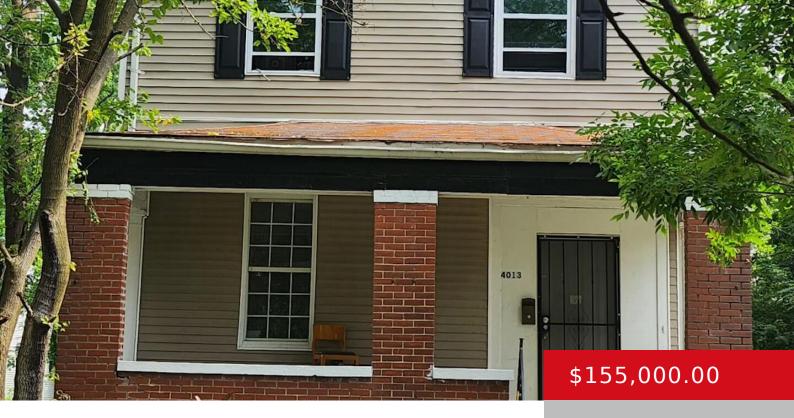

# **4013 W BROADWAY, LOUISVILLE, KY 40211**

http://zhomesre.com

Great investment opportunity! Seller is motivated and ready to negotiate!

- 9 heds
- 3 haths
- Single Family Residence
- Active
- 2234 sq ft

#### **Basics**

**Type:** Single Family Residence **Status:** Active

Bedrooms: 9 beds

Area: 2234 sq ft

Lot size: 5662.8 sq ft

**Year built:** 1915 **County Or Parish:** Jefferson

**Subdivision Name: NONE Bathrooms Full: 2** 