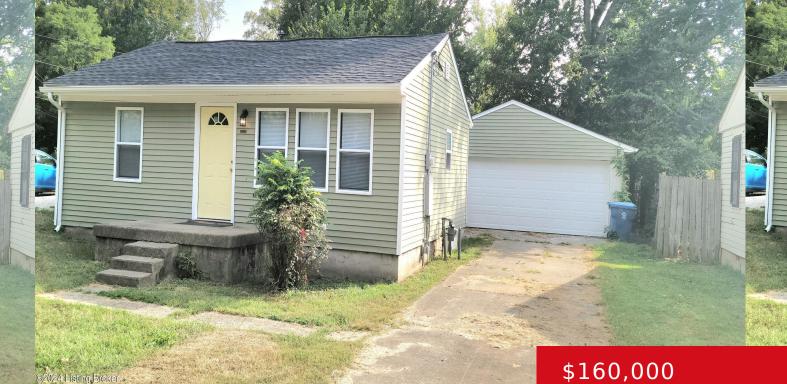

#### 4016 LEES LN, LOUISVILLE, KY 40216

http://zhomesre.com

Adorable 2 bedroom 1 bath home with spacious 2 car garage. This home has been renovated inside in out with New Siding, New Roof, New Windows, New HVAC, New Water Heater, New Laminate Flooring throughout and much more. The kitchen has beautiful New Cabinets, Tiled Backsplash, New Over the Range Microwave and New Stove Range. [...]

#### Basics

Type: Single Family Residence Bedrooms: 2 beds Area: 728 sq ft Year built: 1959 Subdivision Name: MELROSE AND FLAGLER Status: Active Bathrooms: 1 bath Lot size: 5227.2 sq ft County Or Parish: Jefferson Bathrooms Full: 1

## **Building Details**

| Foundation Details: Crawl Space | Stories: 1                                       |
|---------------------------------|--------------------------------------------------|
| Electric: Residential           | Fencing: None                                    |
| Roof: Shingle                   | Construction Materials: Wood Frame, Vinyl Siding |
| Garage Spaces: 2                | Basement: None                                   |

# **Amenities & Features**

**Cooling:** Central Air **Utilities:** Electricity Connected, Fuel:Natural, Public Sewer, Public Water

Heating: Natural Gas

Exterior Features: Porch Parking Features: Entry Front, Driveway