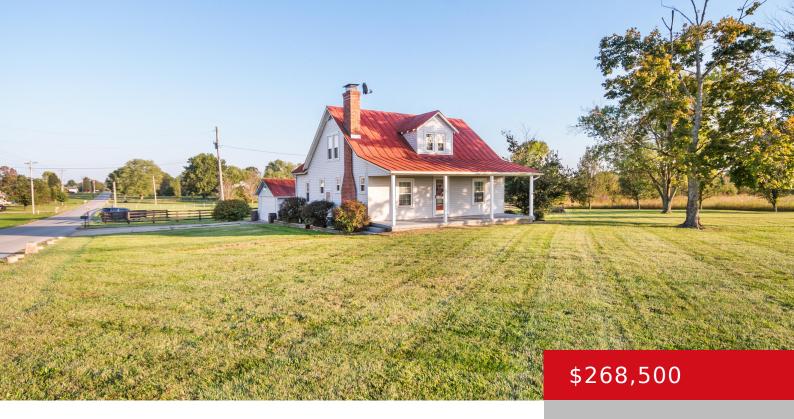

#### 402 ARMSTRONG LN, MT WASHINGTON, KY 40047

http://zhomesre.com

\*OPEN HOUSE SUNDAY 2-4\*Turn-of-the-Century Farm House with a big front porch on an ACRE! This 3 bedroom home has some updates, including heat/air, yet retains the charm of the era with arched doorways, large windows and some of the original hardwood flooring and trim. Living room has a cozy fireplace and flows into the Kitchen [...]

#### Basics

Type: Single Family Residence Bedrooms: 3 beds Area: 1325 sq ft Year built: 1949 County Or Parish: Bullitt

Status: Active Bathrooms: 2 baths Lot size: 43560 sq ft Lot Features: Corner, Cleared Subdivision Name: NONE

## **Building Details**

Foundation Details: Poured Concrete Electric: Residential Roof: Metal Garage Spaces: 2 Stories: 2 Fencing: Partial, Wood Construction Materials: Vinyl Siding Basement: Unfinished, Walk-up

## **Amenities & Features**

Cooling: Central AirFireplaces Total: 1Exterior Features: Patio, PorchUtilities: Electricity Connected, Fuel:Natural, Septic<br/>System, Public WaterParking Features: 3 Car Carport,<br/>DetachedHeating: Forced Air, Natural Gas