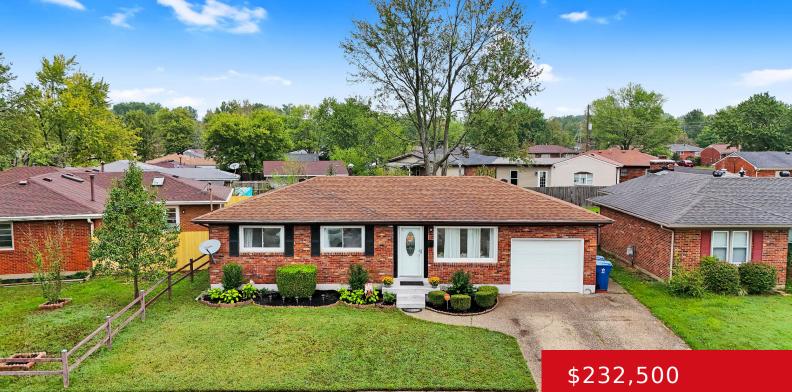

#### 402 KENNY BLVD, LOUISVILLE, KY 40214

http://zhomesre.com

New Price! Welcome to 402 Kenny Blvd! This delightful 3 bedroom, 2 bedroom home offers a comfortable living space. Nestled in the Scottsdale neighborhood, this property combines classic charm with modern updates. Step inside to find an updated kitchen that seamlessly opens to the family room, creating a perfect space for entertaining and family gatherings. [...]

### Basics

Type: Single Family Residence Bedrooms: 3 beds Area: 1215 sq ft Year built: 1968 Subdivision Name: SCOTTSDALE Status: Active Bathrooms: 2 baths Lot size: 7405.2 sq ft County Or Parish: Jefferson Bathrooms Full: 2

# **Building Details**

Foundation Details: Crawl Space Electric: Residential Roof: Shingle Garage Spaces: 1 Stories: 1 Fencing: Privacy Construction Materials: Brick Basement: None

# **Amenities & Features**

Cooling: Central Air Utilities: Public Water Heating: Natural Gas Exterior Features: Deck
Parking Features: Attached