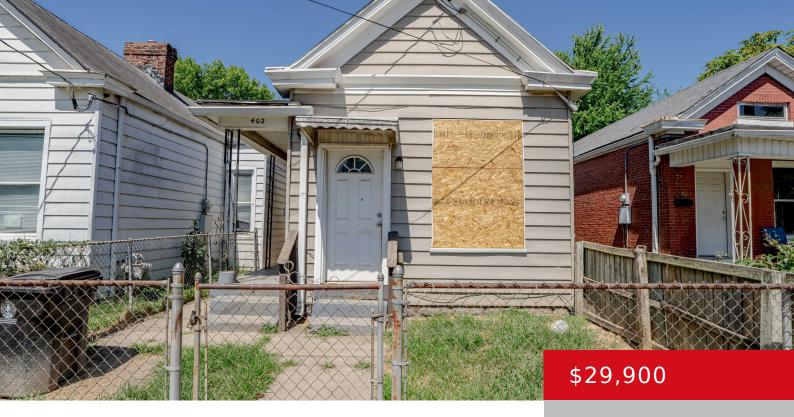

### **402 N 20TH ST, LOUISVILLE, KY 40203**

http://zhomesre.com

Attention Investors! This 2-bedroom, 1-bath home offers 760 square feet of potential. While it needs some TLC, this property is a great opportunity to add value. Perfect for a flip or rental investment. Don't miss the chance to transform this space and reap the rewards!

- 2 heds
- 1 hath
- Single Family Residence
- Pending
- 760 sq ft

### **Basics**

**Type:** Single Family Residence

Bedrooms: 2 beds

**Area: 760** sq ft

Year built: 1900

**Subdivision Name: PORTLAND** 

**Status:** Pending

Bathrooms: 1 bath