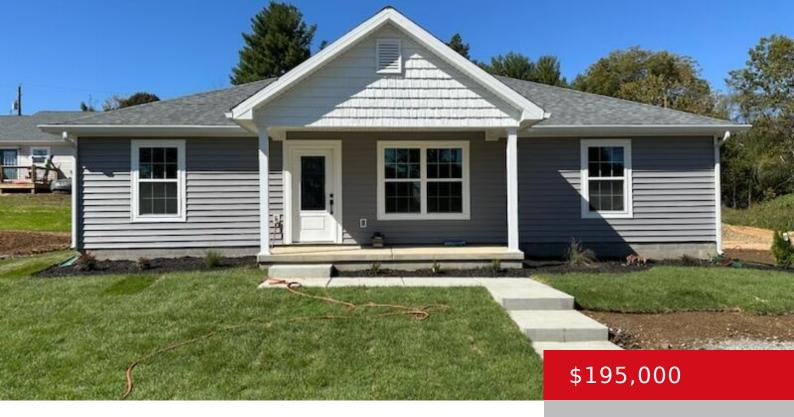

# 402 STRAWBERRY LN, LEITCHFIELD, KY 42754

http://zhomesre.com

Check out this gorgeous new construction perfectly located in the heart of Leitchfield in a BRAND NEW micro-neighborhood that will be adorned by custom street signs and street lights. The 1218 sq. ft. beauty has 3 bedrooms, 2 bathrooms and a perfectly appointed open concept living space with a split bedroom floor plan. The primary [...]

- 3 heds
- 2 haths
- Single Family Residence
- Active
- 1218 sq ft

#### **Basics**

**Type:** Single Family Residence **Status:** Active

Bedrooms: 3 beds

Area: 1218 sq ft

Lot size: 4356 sq ft

Year built: 2024 Lot Features: Cleared

County Or Parish: Grayson Subdivision Name: OTHER