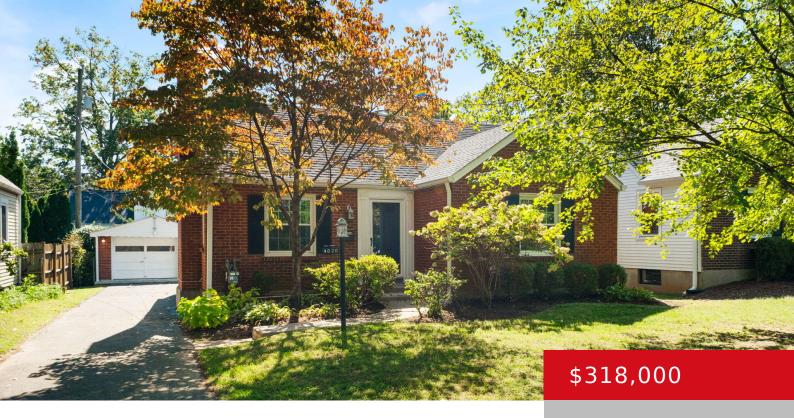

#### 4020 HILLSBORO RD, LOUISVILLE, KY 40207

http://zhomesre.com

WELCOME TO THIS FANTASTIC HOME IN THE VERY POPULAR ST. MATTHEWS LOCATION!! CLOSE TO SHOPPING, RESTAURANTS, SCHOOLS, HOSPITALS, FREEWAY ACCESS. SUPER CONVENIENT. MANY UPDATES MAKE THIS HOME READY TO MOVE RIGHT INTO. GREAT LOT WITH A FENCED YARD, GARAGE, NICE PATIO. THE BASEMENT PROVIDES EXCELLENT SPACE FOR MAY USES (CURRENTLY UNFINISHED USED AS A GYM).

### **Basics**

**Type:** Single Family Residence

Bedrooms: 2 beds
Area: 1000 sq ft

Year built: 1946

County Or Parish: Jefferson

Bathrooms Full: 1

**Status:** Pending

Bathrooms: 1 bath

# **Building Details**

Stories: 1 Electric: Residential

Fencing: Chain Link Roof: Shingle

Construction Materials: Wood Frame, Brk/Ven Garage Spaces: 1

**Basement:** Unfinished

## **Amenities & Features**

**Cooling:** Central Air **Fireplaces Total:** 1

**Exterior Features:** Patio **Utilities:** Public Sewer, Public Water

Parking Features: Detached, Driveway Heating: Forced Air, Natural Gas