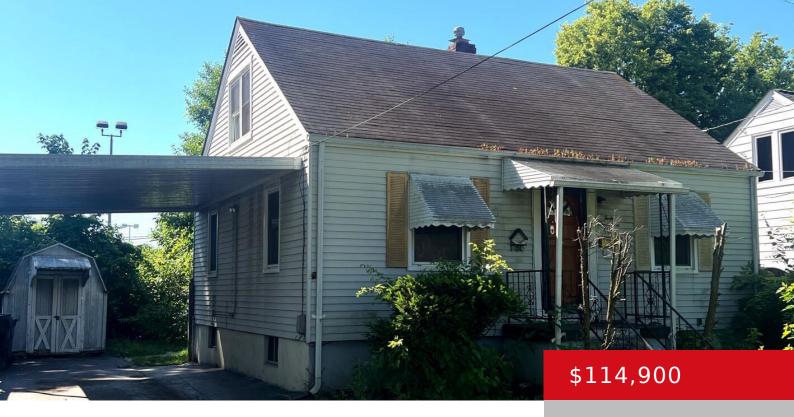

# 4021 VALLEY VIEW DR, LOUISVILLE, KY 40216

http://zhomesre.com

This 3 bedroom, 1.5 bathroom home is waiting for a new owner. Perfect for investors or first time homeowners who are looking to add their own style to a beautiful neighborhood. With a little TLC this home would have some sweat equity available. The 2 carcarport, and the finished basement provide additional elements that make [...]

#### **Basics**

**Type:** Single Family Residence **Status:** Pending

Bedrooms: 4 beds Bathrooms: 2 baths

Area: 1960 sq ft Lot size: 5662.8 sq ft

Year built: 1949 Lot Features: Flood Insurance Req, Sidewalk

### **Building Details**

**Foundation Details:** Concrete Blk **Stories:** 1

**Electric:** Residential **Fencing:** Privacy, Partial, Wood, Chain Link

Roof: Shingle Construction Materials: Vinyl Siding

Basement: Partially finished

#### **Amenities & Features**

**Cooling:** Central Air **Exterior Features:** Porch, Deck

Utilities: Electricity Connected, Public Sewer, Parking Features: 2 Car Carport, Off-

Public Water Street Parking, Driveway