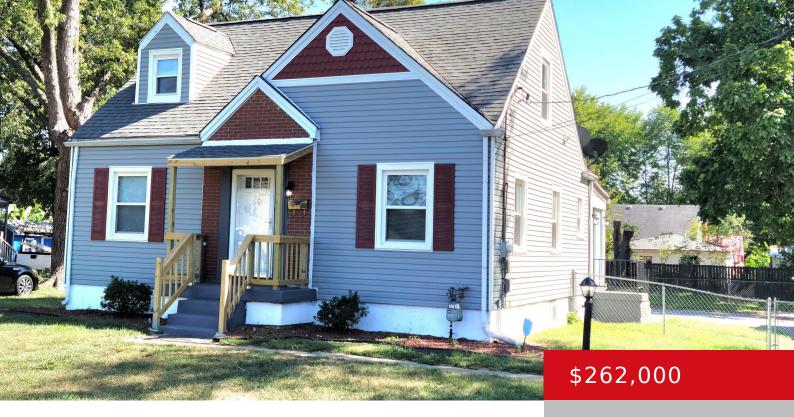

## **4026 BLANTON LN, LOUISVILLE, KY 40216**

http://zhomesre.com

Beautiful 4 bedroom 2 bath home with finished basement located in PRP! Upon entering this beauty you can't help to notice the divine updates throughout the entire home like; new laminate flooring, new paint, new lighting, new HVAC and so much more. The kitchen has aesthetically pleasing new cabinets, new above the range microwave, new [...]

### **Basics**

**Type:** Single Family Residence **Status:** Active

**Bedrooms: 4** beds **Bathrooms: 2** baths

**Area: 1935** sq ft **Lot size: 14810.4** sq ft

Year built: 1948 County Or Parish: Jefferson

# **Building Details**

Foundation Details: Concrete Blk Stories: 2

**Electric:** Residential **Fencing:** Privacy, Wood, Chain Link

Roof: Shingle Construction Materials: Wood Frame, Vinyl Siding

**Basement:** Finished

## **Amenities & Features**

Exterior Features: Screened in Porch, Utilities: Electricity Connected, Fuel:Natural, Public

Porch Sewer, Public Water

Parking Features: Driveway Heating: Natural Gas