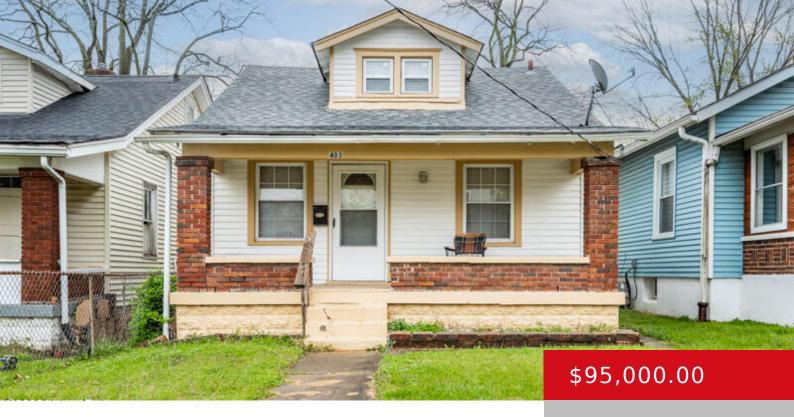

## **403 AMY AVE, LOUISVILLE, KY 40212**

http://zhomesre.com

Investors and first time homeowners alike! Home is currently rented for \$900 on month to month but tenant would like to stay. Recently updated with updated paint, floors, kitchen and bathroom. Opportunity to also own 405 Amy as well as a package deal which is rented for 900 a month as well. Call today for [...]

#### **Basics**

**Type:** Single Family Residence **Status:** Active

**Bedrooms: 2** beds **Bathrooms: 1** bath

**Area: 1071** sq ft **Lot size: 10890** sq ft

Year built: 1945 County Or Parish: Jefferson

**Subdivision Name:** NONE **Bathrooms Full:** 1