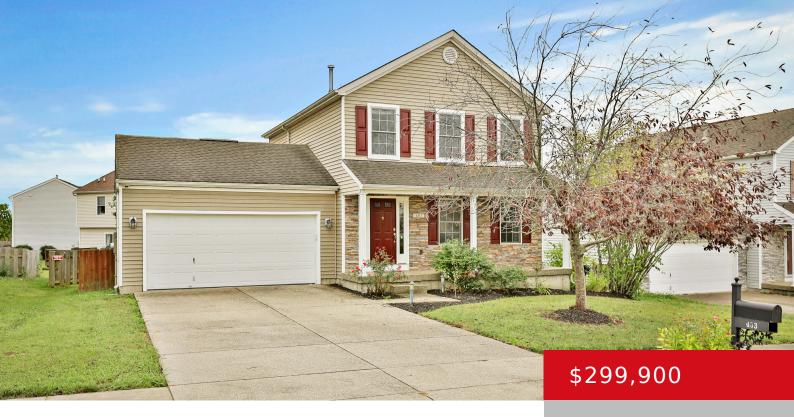

# 403 FROSTWOOD RD, SHELBYVILLE, KY 40065

http://zhomesre.com

Finished Basement, Move-in Ready, Farm Views, Welcome to 403 Frostwood Rd! This 3-bedroom, 2.5-bathroom home is tucked away on a dead-end street in Cloverbrook Farms and is surrounded by serene farmland. As you step inside, the open floor plan pulls you in—an expansive great room that effortlessly flows into the kitchen and dining area. Kitchen [...]

#### **Basics**

**Type:** Single Family Residence **Status:** Active

Bedrooms: 3 beds

Area: 1900 sq ft

Lot size: 5067 sq ft

Year built: 2005 Lot Features: Sidewalk, DeadEnd

County Or Parish: Shelby Subdivision Name: CLOVERBROOK FARMS