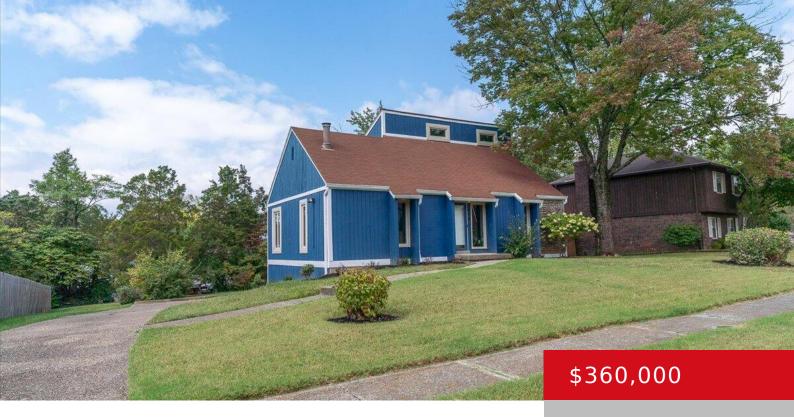

### **404 BROMWELL DR, LOUISVILLE, KY 40245**

http://zhomesre.com

A unique, contemporary home! Ideal for your unique personality and one-of-a-kind style. This home has undergone a significant transformation. Seller has invested in making this home safe for the next owner. The foundation has been professionally stabilized and waterproofed with a lifetime warranty. Once you get the foundation right the potential is unlimited. New flooring, [...]

### **Basics**

**Type:** Single Family Residence **Status:** Active

**Bedrooms: 3** beds **Bathrooms: 2** baths

**Area: 2218** sq ft **Lot size: 11325.6** sq ft

Year built: 1976 County Or Parish: Jefferson