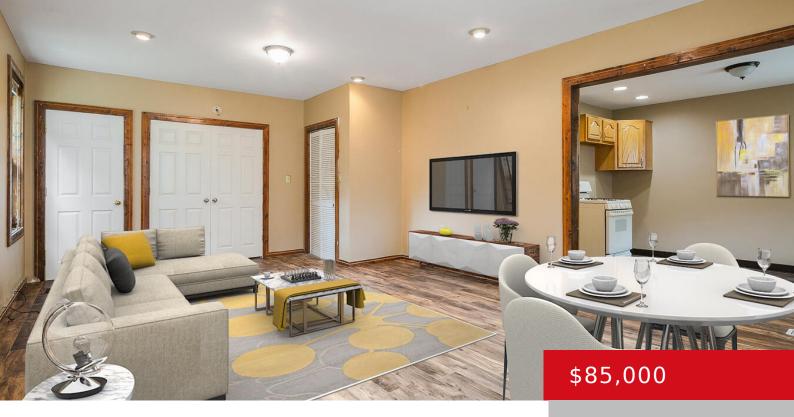

### **404 N 42ND ST, LOUISVILLE, KY 40212**

http://zhomesre.com

BACK ON MARKET, NEW ROOF AND HVAC TO BE INSTALLED! Welcome to 404 N 42nd St! As you enter this home you will see that is has been updated throughout, including refinished original hard wood floors and vinyl plank hardwood flooring added in the addition and kitchen, painted throughout including the ceilings, new lighting fixtures [...]

- 2 beds
- 1 bath
- Single Family Residence
- Residential
- Pending
- 1050 sq ft

### **Basics**

Category: Residential Type: Single Family Residence

Status: Pending

Bedrooms: 2 beds

Bathrooms: 1 bath

Area: 1050 sq ft

Vear built: 1951

Lot Features: Cleared, Level County Or Parish: Jefferson