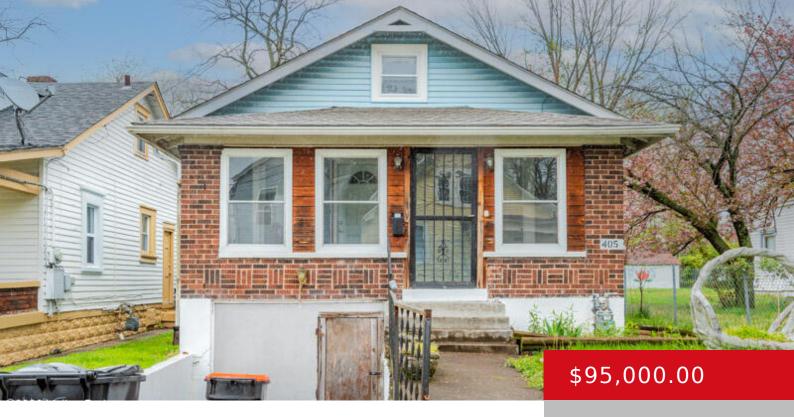

### **405 AMY AVE, LOUISVILLE, KY 40212**

http://zhomesre.com

Investors and first time homeowners alike! Home is currently rented for \$900 on month to month but tenant would like to stay. Recently updated with updated paint, floors, kitchen and bathroom. Opportunity to also own 403 Amy as well as a package deal which is rented for 900 a month as well. Call today for [...]

#### **Basics**

**Type:** Single Family Residence **Status:** Active

**Bedrooms: 2** beds **Bathrooms: 1** bath

**Area: 770** sq ft **Lot size: 4791.6** sq ft

Year built: 1925 County Or Parish: Jefferson

**Subdivision Name:** NONE **Bathrooms Full:** 1