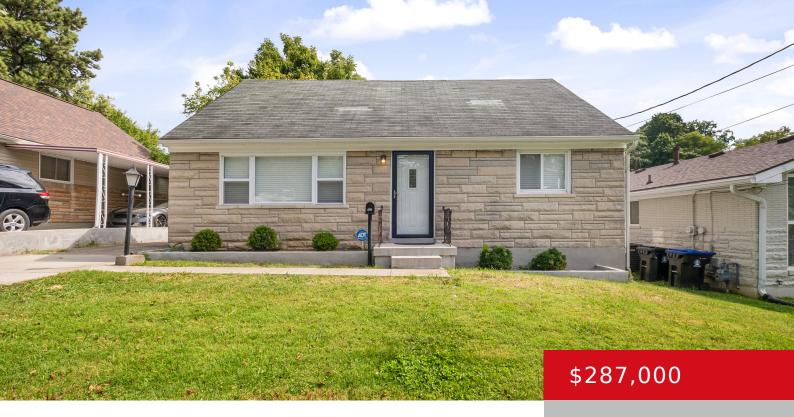

### **405 N HITE AVE, LOUISVILLE, KY 40206**

http://zhomesre.com

Check out this beautiful 3 bedroom, 2 bath Cape Cod home with a flexible floorplan and lots of updates! This home offers new electric, plumbing, appliances, windows, paint, and drywall. The furnace, ac, and water heater were replaced in 2021. When you arrive you will notice the attractive Bedford Stone on the front of the [...]

### **Basics**

**Type:** Single Family Residence **Status:** Active Under Contract

Bedrooms: 3 beds

Area: 1502 sq ft

Lot size: 6969.6 sq ft

Year built: 1955 County Or Parish: Jefferson

**Subdivision Name:** G T DICK **Bathrooms Full:** 2