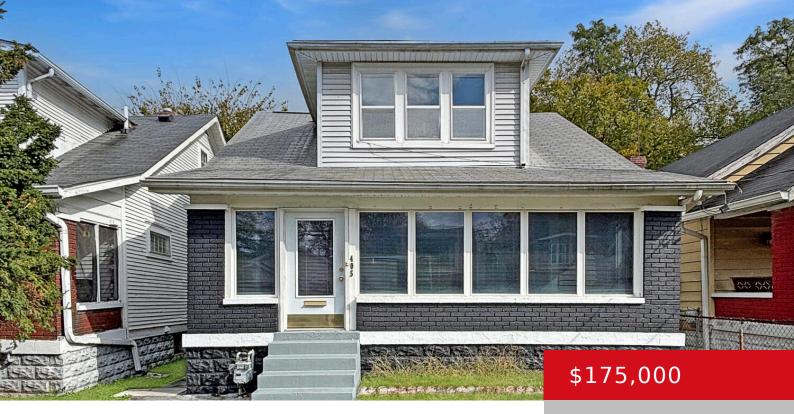

#### 405 S 41ST ST, LOUISVILLE, KY 40212

http://zhomesre.com

Welcome to this beautifully renovated home that blends modern updates with timeless charm! Step inside to find brand-new flooring throughout and a completely remodeled bathroom on the second floor, offering a fresh, contemporary feel. The partially finished basement provides a convenient walk-up exit. Parking is a breeze with a one-car carport AND off-street parking, ensuring [...]

- 4 beds
- 2 baths
- Single Family Residence
- Active
- 1287 sq ft

## Basics

Type: Single Family Residence Bedrooms: 4 beds Area: 1287 sq ft Year built: 1925 County Or Parish: Jefferson Bathrooms Full: 2 Status: Active Bathrooms: 2 baths Lot size: 3920 sq ft Lot Features: Sidewalk, Level Subdivision Name: GARR DIVISION