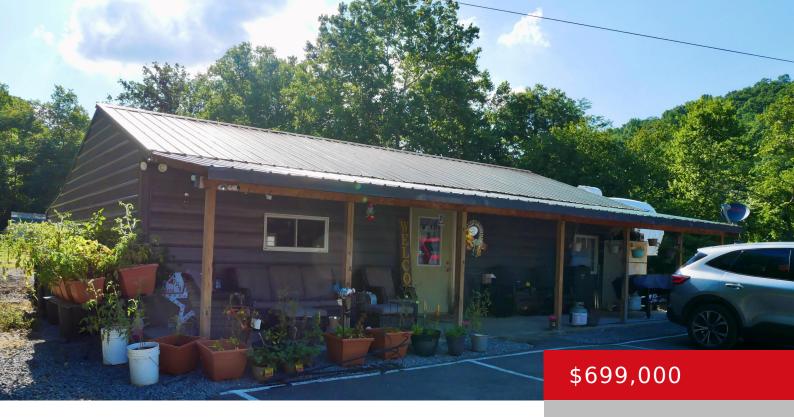

# 405 TENNESSEE WALKING LN, MILTON, KY 40045

http://zhomesre.com

Picture yourself enjoying a cup of coffee from the porch of this 2 bedroom, 1 bath and watch wildlife wake up around you. With 185 acres, you are sure to enjoy the quietness this property offers. This property is perfect for hunting with 10 tree stands, 2 blinds and 2 feeders that will stay with [...]

## **Basics**

**Type:** Single Family Residence

Bedrooms: 2 beds

**Area: 1080** sq ft **Year built:** 2020

County Or Parish: Carroll

**Bathrooms Full:** 1

**Status:** Active

Bathrooms: 1 bath