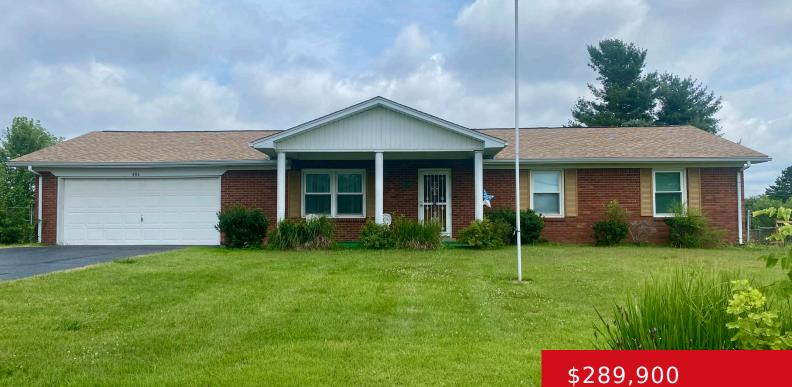

#### 406 NW PEAR ORCHARD RD, **ELIZABETHTOWN, KY 42701**

http://zhomesre.com

Discover the charm of 406 Pear Orchard NW, a 1,496 sqft brick basement home that offers comfortable living and ample space. This inviting residence features three generously-sized bedrooms and two full baths on the main floor, with a roughed-in half bath in the basement, ready for your personal touch. The main floor boasts a spacious [...]

### Basics

Type: Single Family Residence Bedrooms: 3 beds Area: 1496 sq ft Year built: 1971 County Or Parish: Hardin Bathrooms Full: 2 Status: Active Under Contract
Bathrooms: 2 baths
Lot size: 20037.6 sq ft
Lot Features: Level
Subdivision Name: PLEASANT ACRES

## **Building Details**

Foundation Details: Concrete Blk Electric: Residential Roof: Other Garage Spaces: 4 Stories: 1Fencing: Chain LinkConstruction Materials: BrickBasement: Outside Entry, Unfinished

# **Amenities & Features**

Cooling: Central Air Utilities: Public Sewer, Public Water Heating: Electric, Heat Pump Exterior Features: Out Buildings, Porch, Deck Parking Features: Detached, Entry Front