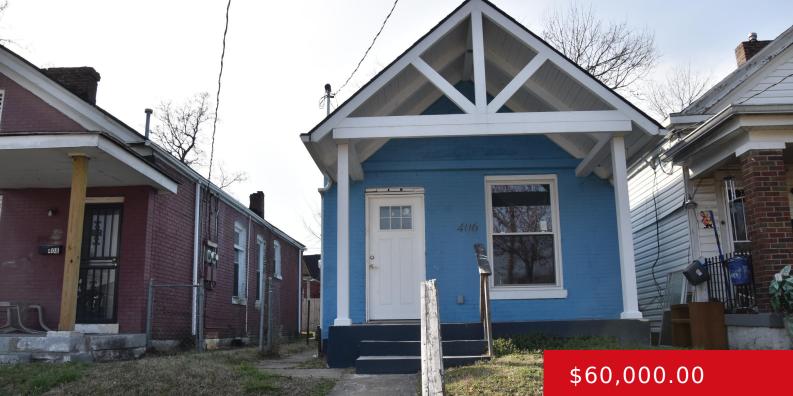

# 406 S 20TH ST, LOUISVILLE, KY 40203

http://zhomesre.com

This is an Investor Special Opportunity Property, there has been a lot of work and money already invested into the property, but a lot more potential to be gained when the property is finished. The Seller has done the following work to the property - all new Framing, new Floor Joists, new Subfloor, all new [...]

#### Basics

Category: Residential Status: Active Bathrooms: 1 bath Lot size: 1742.4 sq ft County Or Parish: Jefferson Bathrooms Full: 1 Type: Single Family Residence Bedrooms: 1 bed Area: 702 sq ft Year built: 1900 Subdivision Name: NONE

### **Building Details**

Foundation Details: Crawl Space, Concrete Blk Electric: Residential Roof: Shingle Basement: None Stories: 1 Fencing: Partial, Chain Link Construction Materials: Brick