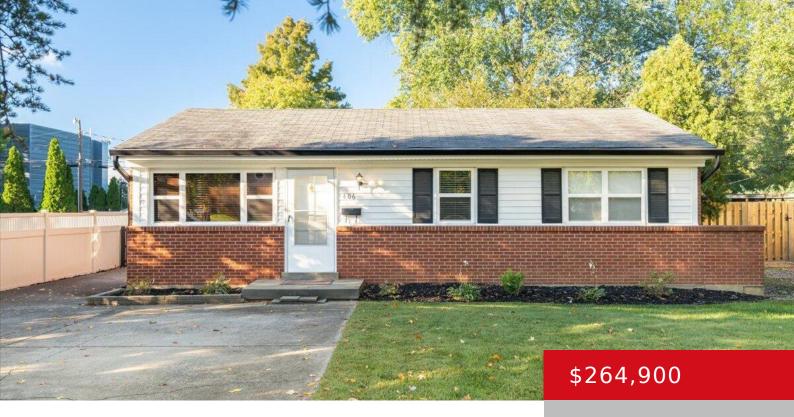

### **406 VIRGINIA AVE, LOUISVILLE, KY 40222**

http://zhomesre.com

Charming 3 Bedroom Ranch in a Prime Location! This beautifully maintained home is perfectly situated between St Matthews and Lyndon, offering easy access to top local attractions. Enjoy being close to the area's best shopping, dining, and entertainment, including the nearby St Matthews and Oxmoor malls, Westport Village Shopping Center, Top Golf and so much [...]

#### **Basics**

**Type:** Single Family Residence **Status:** Active

Bedrooms: 3 beds

Area: 925 sq ft

Bathrooms: 1 bath

Lot size: 7958 sq ft

Year built: 1960 Lot Features: Cleared, Level

County Or Parish: Jefferson Subdivision Name: WARWICK VILLAGE