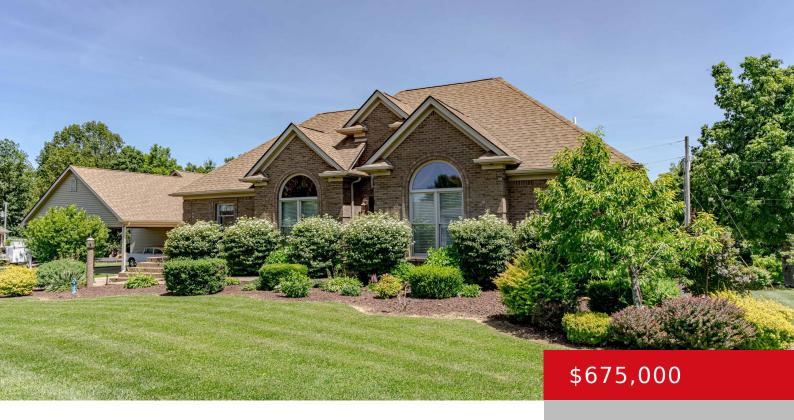

### 408 MEADOW CT, HARDINSBURG, KY 40143

http://zhomesre.com

Discover your dream home with this stunning brick estate, boasting around 5000 sq ft of finished living space and pristine landscaping. This property features a walkout basement, 3 spacious bedrooms upstairs, 2.5 bathrooms, including a luxurious master bath with tile shower, double sinks, and his and her closets. Enjoy a beautiful and large kitchen, a [...]

### **Basics**

Type: Single Family Residence

**Bedrooms: 3** beds **Bathrooms: 3** baths

Area: 6708 sq ft

Year built: 2001

Lot size: 67953.6 sq ft

Lot Features: Cleared

**Status:** Active

# **Building Details**

**Foundation Details:** Poured Concrete **Stories:** 2

Electric: Residential Roof: Shingle

**Construction Materials:** Brick **Garage Spaces:** 2

Basement: Finished, Walkout Finished

### **Amenities & Features**

Cooling: Central Air, Heat Pump Fireplaces Total: 1

**Exterior Features:** Deck **Utilities:** Electricity Connected, Public Sewer, Public Water

Parking Features: Attached Heating: Electric, Forced Air