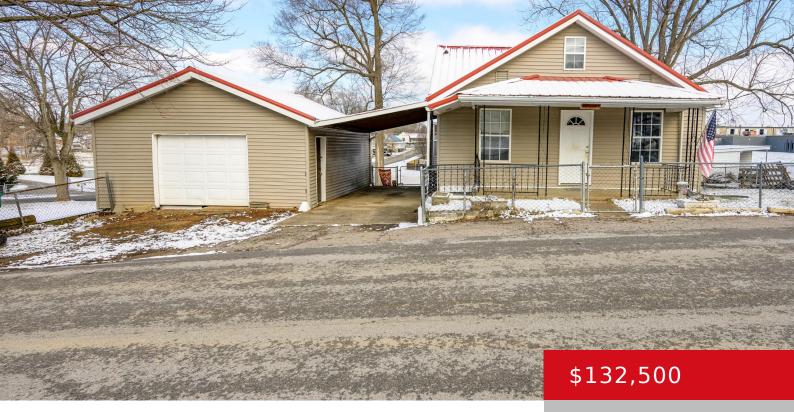

#### 409 LOCUST ST, VINE GROVE, KY 40175

http://zhomesre.com

Welcome to this charming three-bedroom, one-bathroom home nestled within the city limits of Vine Grove. Built in 1939, this historic gem boasts timeless character offering a cozy haven for comfortable living. Featuring newer appliances, stove and refrigerator. Water heater was replaced 1 year ago. Furnace is 2 years old and a new roof last year. [...]

- 3 beds
- 1 bath
- Single Family Residence
- Active
- 1000 sq ft

### Basics

Type: Single Family Residence Bedrooms: 3 beds Area: 1000 sq ft Year built: 1939 Subdivision Name: ALLISON GROSS Status: Active Bathrooms: 1 bath Lot size: 10454.4 sq ft County Or Parish: Hardin Bathrooms Full: 1

# **Building Details**

Foundation Details: Concrete Blk Electric: Residential Construction Materials: Vinyl Siding Basement: Unfinished Stories: 1 Roof: Metal Garage Spaces: 1

## **Amenities & Features**

Utilities: Public Sewer, Public Water Parking Features: 1 Car Carport, Detached Heating: Electric, Heat Pump