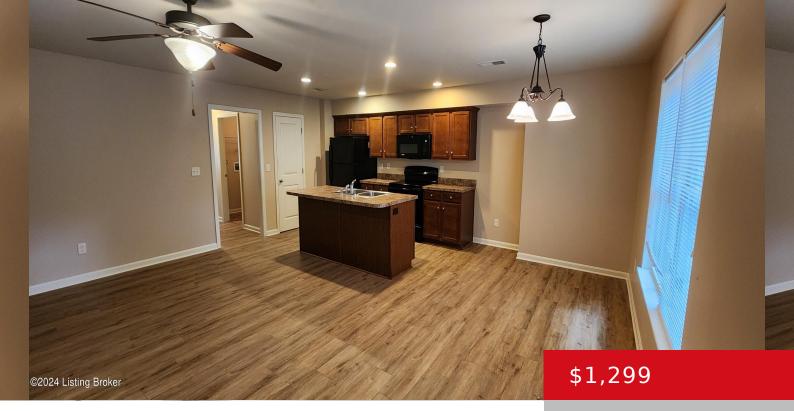

## **409 ROSEWOOD CT, LOUISVILLE, KY 40223**

http://zhomesre.com

NO PETS and NO SMOKING! FANTASTIC, Open & Updated, 2 Bedrooms, 2 Full Baths, Ranch Style Condo, located on the 1st Floor. Great, Open Space for Entertaining! Range, Refrigerator, Above-Range Microwave and Dishwasher included. FRESH Paint! NEW Hardwood Styled Flooring Throughout! Washer and Dryer Hook-ups in the Utility Closet. Available for rent by Dorsey Ln., [...]

- 2 beds
- 2 haths
- Apartment
- Active
- 1000 sq ft

**Basics** 

**Type:** Apartment **Status:** Active

Bedrooms: 2 beds Bathrooms: 2 baths

Area: 1000 sq ft Lot size: 0 sq ft

Year built: 2010 Lot Features: Cleared