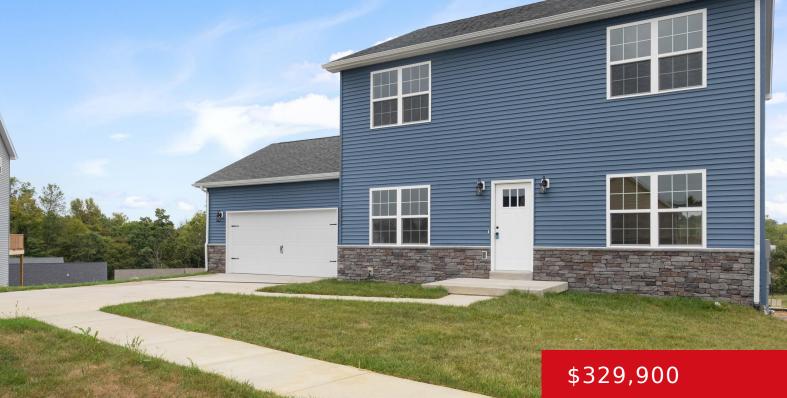

#### **409 TURNBERRY CT, VINE GROVE, KY 40175** http://zhomesre.com

1-year builders warranty offered with the purchase of this home. 409 Turnberry Ct is an open floor plan home with 3 bedrooms, 2 1/2baths, a large dining room, a walkout basement with a deck, and a covered patio! The primary bedroom features a large primary bathroom with a double vanity and a large walk-in closet. [...]

#### Basics

Type: Single Family Residence Bedrooms: 3 beds Area: 2000 sq ft Year built: 2024 Subdivision Name: NONE

Status: Active Bathrooms: 3 baths Lot size: 18730.8 sq ft County Or Parish: Hardin Bathrooms Full: 2

# **Building Details**

Foundation Details: Poured Concrete Electric: Residential Construction Materials: Wood Frame, Stone, Vinyl Siding Basement: Unfinished, Walkout Unfinished Stories: 2 Roof: Shingle Garage Spaces: 2

## **Amenities & Features**

Cooling: Central AirExterior Features: Patio, Porch, DeckUtilities: Electricity Connected, Fuel:Natural, Public<br/>Sewer, Public WaterParking Features: Attached, Entry Front,<br/>Driveway