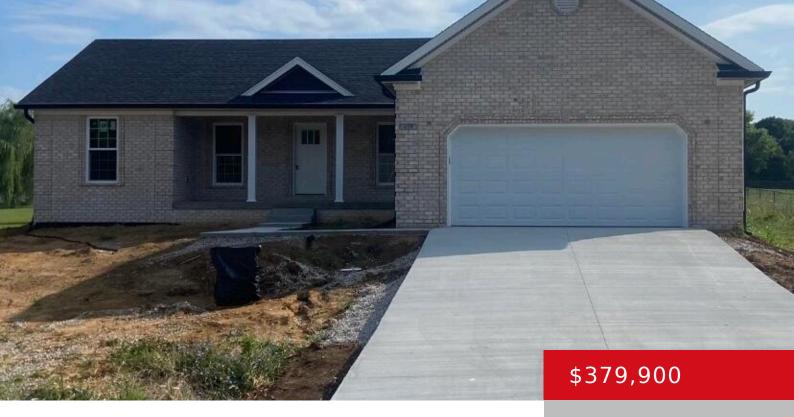

# 409 WAKEFIELD DR, ELIZABETHTOWN, KY 42701

http://zhomesre.com

- 3 heds
- 2 baths
- Single Family Residence
- Active
- 1640 sq ft

#### **Basics**

**Type:** Single Family Residence **Status:** Active

Bedrooms: 3 beds

Area: 1640 sq ft

Lot size: 43560 sq ft

Year built: 2024 County Or Parish: Hardin

**Subdivision Name:** NONE **Bathrooms Full:** 2

## **Building Details**

**Foundation Details:** Poured Concrete **Stories:** 1

Electric: Residential Fencing: None

Roof: Shingle Construction Materials: Brick, Vinyl Siding

Garage Spaces: 2422 Basement: Unfinished

### **Amenities & Features**

**Cooling:** Central Air **Exterior Features:** Patio, Porch

**Utilities:** Electricity Connected, Septic System, Public **Parking Features:** Attached, Driveway

Water

**Heating:** Electric