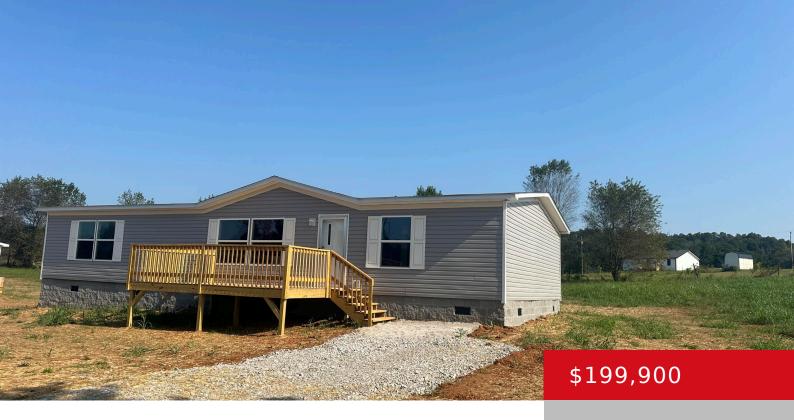

### **41 BEECH ST, SMITHS GROVE, KY 42171**

http://zhomesre.com

Brand new 3 bed 2 bath home located in Smiths Grove on over a half acre lot! Home features an open living space with split bedroom floorplan. Home is built with energy efficency in mind and includes upgraded insulation, thermopane windows and heat pump. Large front and rear decks, kitchen island, laminate flooring throughout and [...]

- 3 beds
- 2 haths
- Single Family Residence
- Pending
- 1475 sq ft

#### **Basics**

Type: Single Family Residence

Bedrooms: 3 beds Bathrooms: 2 baths

**Area: 1475** sq ft **Lot size: 24829.2** sq ft

Year built: 2024 County Or Parish: Edmonson

Status: Pending

**Subdivision Name:** MEADOW VIEW **Bathrooms Full:** 2