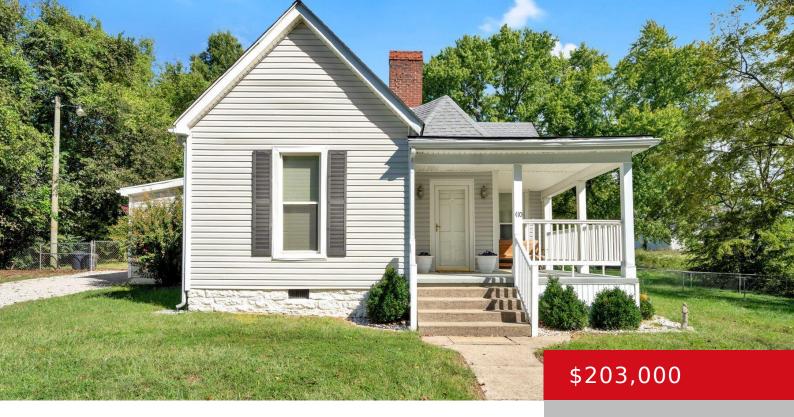

### 410 E MAIN ST, FAIRFIELD, KY 40020

http://zhomesre.com

Charming 3- bedroom, 1-bath home in Fairfield, Ky offering 1,432 sq ft of comfortable living space on a sprawling .79-acre lot. This inviting property features a new gravel driveway, 9-ft ceilings, a fresh coat of paint, new flooring in mud room, and a cozy fireplace, perfect for relaxing evenings. The NEW A/C unit and NEW [...]

#### **Basics**

**Type:** Single Family Residence

Bedrooms: 3 beds

Area: 1432 sq ft

Lot size: 34412 sq ft

Year built: 1945 County Or Parish: Nelson

**Status:** Active

**Subdivision Name: NONE Bathrooms Full:** 1

# **Building Details**

Foundation Details: Crawl Space, Concrete Blk Stories: 1

**Electric:** Residential **Fencing:** Other, Partial, Chain Link

Roof: Shingle Construction Materials: Block, Vinyl Siding

## **Amenities & Features**

**Cooling:** Heat Pump Fireplaces Total: 1

**Exterior Features:** Porch **Utilities:** Septic System, Public Water

Parking Features: Detached, Driveway Heating: Electric, Heat Pump