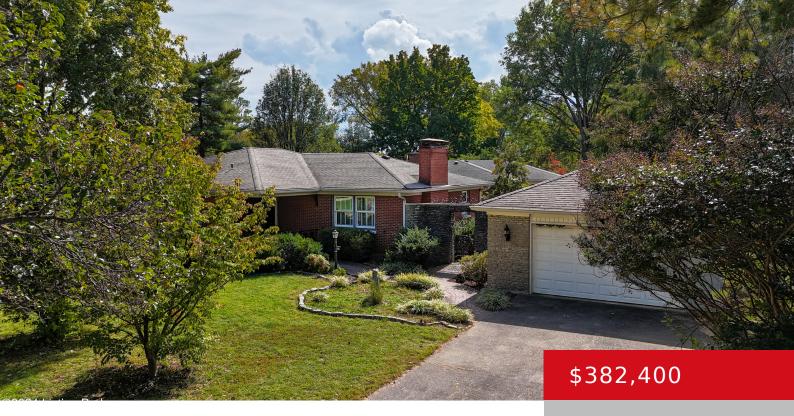

## 4104 MARTHA AVE, LOUISVILLE, KY 40220

http://zhomesre.com

Stunning ranch style home boasting over 3,000 square feet of living space. Step inside to be greeted by rich hard wood floors featuring dark wood inlays, and a beautiful wood burning fireplace. Large windows, high ceilings, intricate crown molding and custom kitchen cabinets with large walk in pantry! Great room is on the other side [...]

- 3 heds
- 3 haths
- Single Family Residence
- Active
- 3232 sq ft

**Basics** 

**Type:** Single Family Residence **Status:** Active

Bedrooms: 3 beds Bathrooms: 3 baths

**Area: 3232** sq ft **Lot size: 11683** sq ft

**Year built:** 1963 **Lot Features:** Corner, Cul De Sac, Sidewalk

County Or Parish: Jefferson Subdivision Name: HUNSINGER ACRES

Rooms

**Rooms Total: 13** 

**Bathrooms Full: 3** 

**Building Details** 

Foundation Details: Crawl Space, Stories: 1

Concrete Blk

**Electric:** Residential **Fencing:** Privacy, Full, Wood

Roof: Shingle Construction Materials: Wood Frame, Brick,

Stone Veneer

Garage Spaces: 2 Basement: Finished, Walk-up

**Amenities & Features** 

**Cooling:** Central Air, Heat Pump Fireplaces Total: 2

**Exterior Features:** Patio, Porch **Utilities:** Electricity Connected, Public

Sewer, Public Water

Parking Features: Detached, Entry Front, Entry Heating: Electric, Forced Air