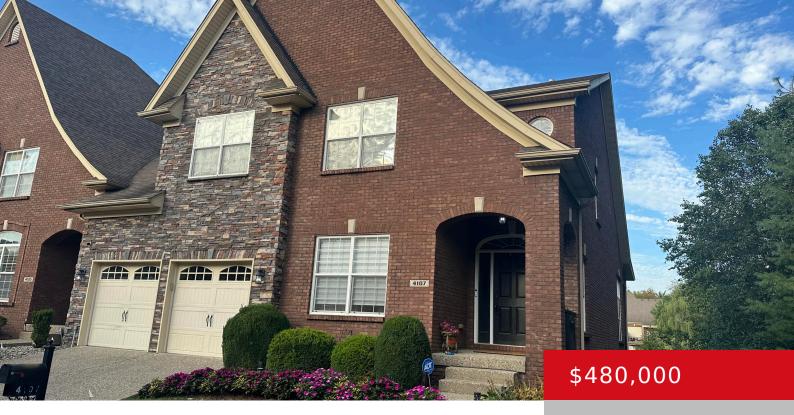

#### 4107 ETHAN COLE CT, PROSPECT, KY 40059

http://zhomesre.com

- 4 beds
- 4 baths
- Condominium
- Pending
- 3900 sq ft

#### Basics

Type: CondominiumStatus: PendingBedrooms: 4 bedsBathrooms: 4 bathsArea: 3900 sq ftLot size: 0 sq ftYear built: 2006Lot Features: Corner, Covt/Restr, DeadEnd, LevelCounty Or Parish: OldhamSubdivision Name: GARDENS OF HUNTERS RIDGEBathrooms Full: 3

## **Building Details**

Foundation Details: Poured Concrete Electric: Residential Roof: Shingle Garage Spaces: 2 Stories: 2, 3 Fencing: None Construction Materials: Brk/Ven, Vinyl Siding Basement: Finished

# **Amenities & Features**

Cooling: Central Air Exterior Features: Patio, Deck

**Parking Features:** Off-Street Parking, Attached, Entry Front

Fireplaces Total: 1

**Utilities:** Electricity Connected, Fuel:Natural, Public Sewer, Public Water