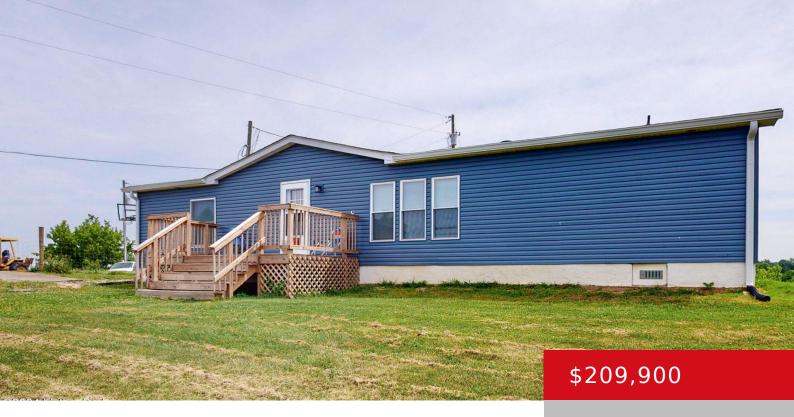

#### 4107 KY HWY-455, SPARTA, KY 41086

http://zhomesre.com

Discover your ideal living space in this recently surveyed, well maintained home sitting on a large lot. This home is move in ready with new siding and a new roof, both less than 6 months old. Don't miss out on this opportunity! Schedule your appointment today!

### **Basics**

**Type:** Single Family Residence **Status:** Active Under Contract

**Bedrooms: 3** beds **Bathrooms: 2** baths

**Area: 1003** sq ft **Lot size: 43124.4** sq ft

Year built: 1998 County Or Parish: Gallatin

# **Building Details**

**Foundation Details:** Crawl Space **Stories:** 1

Electric: Residential Fencing: None

Roof: Shingle Construction Materials: Vinyl Siding

Basement: None