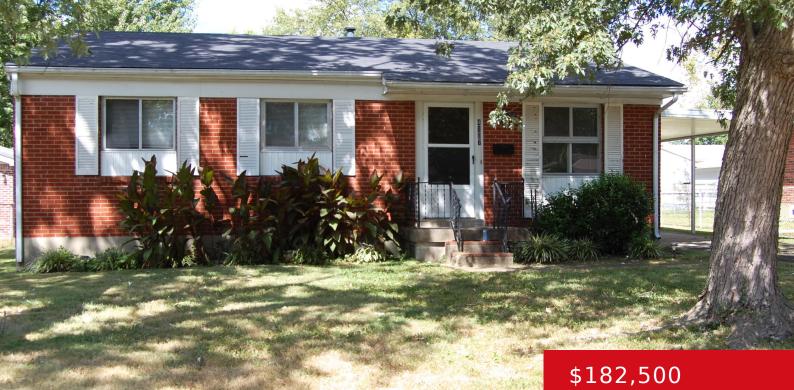

## 4107 SEA WAVE CT, LOUISVILLE, KY 40229

http://zhomesre.com

Attention Investors & First time home buyers....Must see. Agent/Broker is related & POA for seller.

- 5 Deus
- 1 bath
- Single Family Residence
- Active
- 1000 sq ft

## **Basics**

Type: Single Family Residence Bedrooms: 3 beds Area: 1000 sq ft **Year built:** 1959 Subdivision Name: TREASURE ISLAND

Rooms

Rooms Total: 7

## **Building Details**

Foundation Details: Crawl Space **Electric:** Residential **Construction Materials:** Brick

Status: Active Bathrooms: 1 bath Lot size: 60125 sq ft County Or Parish: Jefferson **Bathrooms Full:** 1

> Stories: 1 Roof: Shingle **Basement:** None

## **Amenities & Features**

Cooling: Central Air Parking Features: 1 Car Carport, Attached Heating: Forced Air, Natural Gas

Utilities: Fuel:Natural, Public Sewer, Public Water