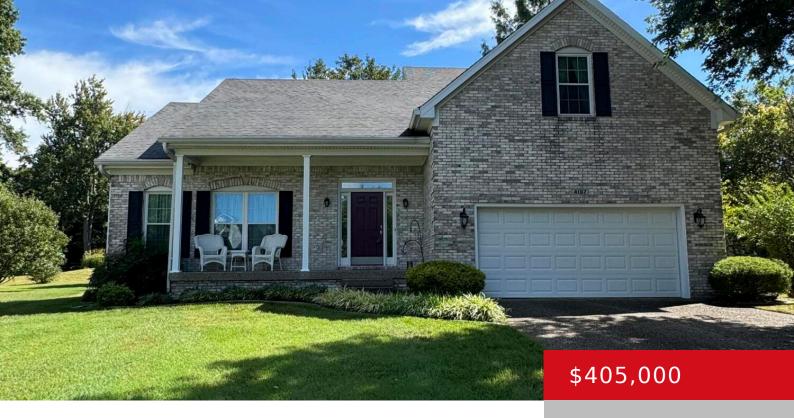

### 4107 STEEPLE WAY, LOUISVILLE, KY 40245

http://zhomesre.com

Welcome to your dream home! This stunning two-story full brick residence features 3 spacious bedrooms, 2.5 bathrooms, perfectly situated in a highly desirable location. Step inside to discover an inviting open layout that seamlessly blends the living, dining, and kitchen areas, ideal for entertaining family and friends. Retreat to the generous master suite, complete with [...]

### **Basics**

**Type:** Single Family Residence **Status:** Active

Bedrooms: 3 beds

Area: 2078 sq ft

Lot size: 10890 sq ft

Year built: 1997 Lot Features: Cul De Sac, Sidewalk
County Or Parish: Jefferson Subdivision Name: SADDLEBROOK

## **Building Details**

Stories: 2 Electric: Residential

Fencing: None Roof: Shingle

Construction Materials: Wood Frame, Brick Garage Spaces: 2

**Basement:** Unfinished

### **Amenities & Features**

**Cooling:** Central Air **Fireplaces Total:** 1

**Exterior Features:** Porch, Deck **Utilities:** Electricity Connected, Public

Sewer. Public Water

Parking Features: 2 Car Carport, Attached, Entry